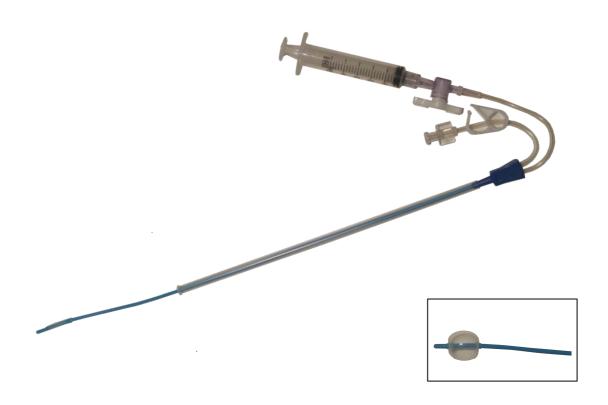

## **Hysterosalpingography Catheter**

ISG facilitates injection of contrast media into the uterine cavity To evaluate patency of the fallopian tubes. The catheter design allows good physician control while maintaining Sufficient flexibility for comfort.

- The rounded catheter tip and large side holed assures safe placement and superior flow
- Choice of two sizes 5Fr and 7Fr
- Balloon latex free
- The catheter is supplied with introducer, stopcock and syringe